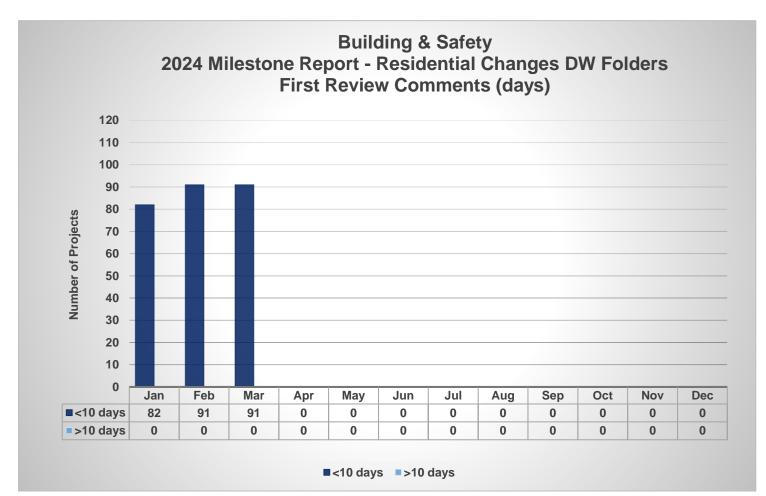

| First Review in 10 days           | 264 | 100.0% |
|-----------------------------------|-----|--------|
| First Review in more than 10 days | 0   | 0.0%   |
| Total Number of Plan Reviews      | 264 |        |