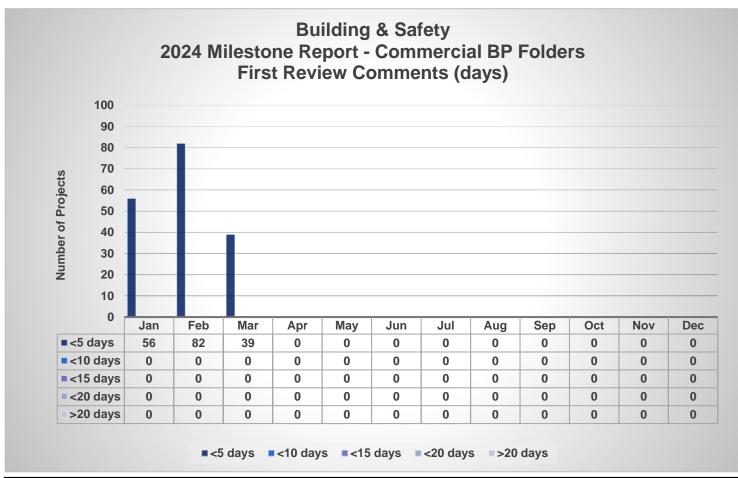

| First Review in 5 days                               | 177 | 100.0% |
|------------------------------------------------------|-----|--------|
| First Review in 10 days                              | 0   | 0.0%   |
| First Review in 15 days                              | 0   | 0.0%   |
| First Review in 20 days                              | 0   | 0.00%  |
| Plan review meeting service goal (20 business days): | 177 | 100%   |