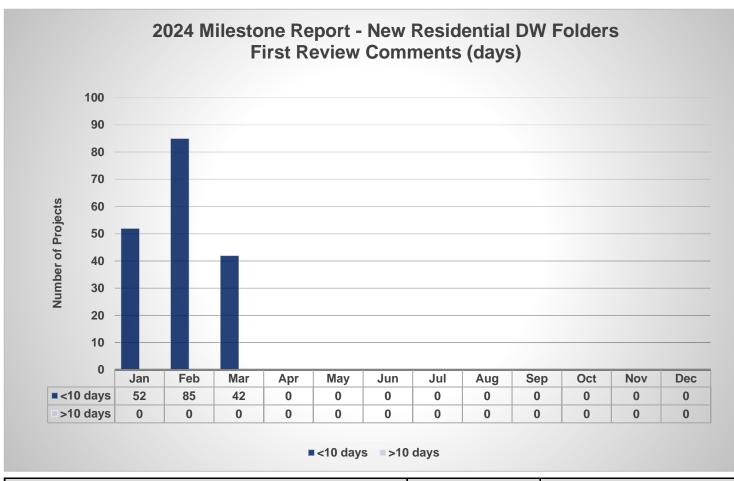

| First Review in 10 days           | 179 | 100.0% |
|-----------------------------------|-----|--------|
| First Review in more than 10 days | 0   | 0.00%  |
| Total Number of Plan Reviews      | 179 |        |