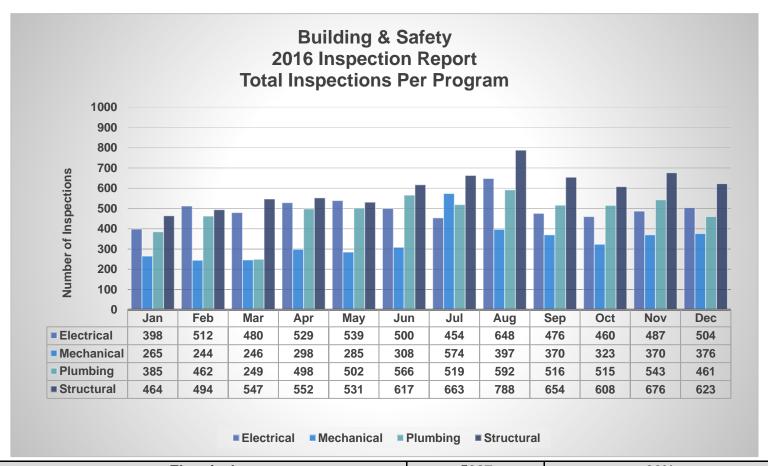

| 34%  |
| Total Inspections YTD | 22416 | 100% |



| Electrical            | 4927  | 24%  |
|-----------------------|-------|------|
| Mechanical            | 3269  | 16%  |
| Plumbing              | 5468  | 27%  |
| Structural            | 6514  | 32%  |
| Total Inspections YTD | 20178 | 100% |



| Electrical            | 7306  | 25%  |
|-----------------------|-------|------|
| Mechanical            | 4697  | 16%  |
| Plumbing              | 7766  | 26%  |
| Structural            | 9551  | 33%  |
| Total Inspections YTD | 29320 | 100% |



| Electrical            | 6138  | 24%  |
|-----------------------|-------|------|
| Mechanical            | 4351  | 17%  |
| Plumbing              | 6568  | 26%  |
| Structural            | 8326  | 33%  |
| Total Inspections YTD | 25383 | 100% |



| Electrical            | 5987  | 26%  |
|-----------------------|-------|------|
| Mechanical            | 4056  | 18%  |
| Plumbing              | 5808  | 25%  |
| Structural            | 7217  | 31%  |
| Total Inspections YTD | 23068 | 100% |



| Electrical            | 6427  | 29%  |
|-----------------------|-------|------|
| Mechanical            | 3563  | 16%  |
| Plumbing              | 5814  | 26%  |
| Structural            | 6614  | 30%  |
| Total Inspections YTD | 22418 | 100% |