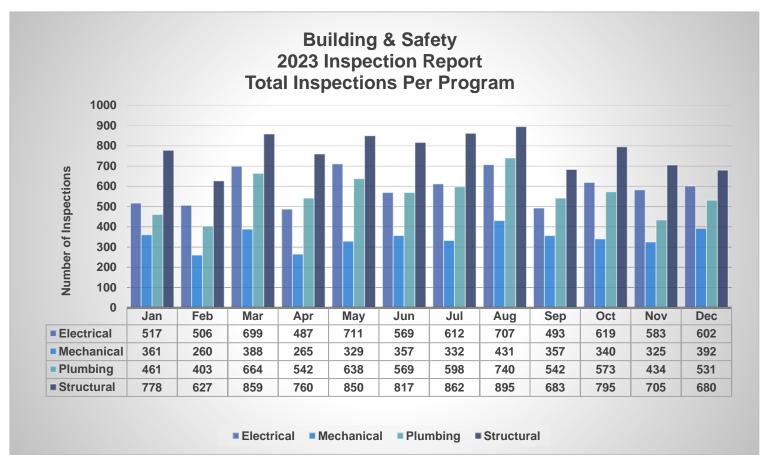

| Electrical            | 6503  | 26%  |
|-----------------------|-------|------|
| Mechanical            | 3745  | 15%  |
| Plumbing              | 6164  | 25%  |
| Structural            | 8631  | 34%  |
| Total Inspections YTD | 25043 | 100% |



| Electrical            | 5335  | 24%  |
|-----------------------|-------|------|
| Mechanical            | 4053  | 19%  |
| Plumbing              | 5260  | 24%  |
| Structural            | 7256  | 33%  |
| Total Inspections YTD | 21904 | 100% |



| Electrical            | 5565  | 25%  |
|-----------------------|-------|------|
| Mechanical            | 3599  | 16%  |
| Plumbing              | 5406  | 24%  |
| Structural            | 7524  | 34%  |
| Total Inspections YTD | 22094 | 100% |



| Electrical            | 5389  | 24%  |
|---------