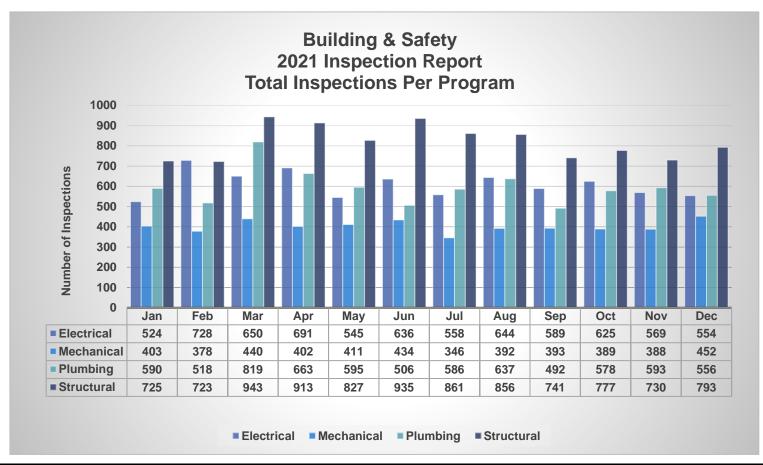

| Electrical            | 6503  | 26%  |
|-----------------------|-------|------|
| Mechanical            | 3745  | 15%  |
| Plumbing              | 6164  | 25%  |
| Structural            | 8631  | 34%  |
| Total Inspections YTD | 25043 | 100% |



| Electrical            | 5335  | 24%  |
|-----------------------|-------|------|
| Mechanical            | 4053  | 19%  |
| Plumbing              | 5260  | 24%  |
| Structural            | 7256  | 33%  |
| Total Inspections YTD | 21904 | 100% |



| Electrical            | 5565  | 25%  |
|-----------------------|-------|------|
| Mechanical            | 3599  | 16%  |
| Plumbing              | 5406  | 24%  |
| Structural            | 7524  | 34%  |
| Total Inspections YTD | 22094 | 100% |



| Electrical            | 5389  | 24%  |
|-----------------------|-------|------|
| Mechanical            | 3428  | 15%  |
| Plumbing              | 6040  | 27%  |
| Structural            | 7559  | 34%  |
| Total Inspections YTD | 22416 | 100% |



| Electrical            | 4927  | 24%  |
|-----------------------|-------|------|
| Mechanical            | 3269  | 16%  |
| Plumbing              | 5468  | 27%  |
| Structural            | 6514  | 32%  |
| Total Inspections YTD | 20178 | 100% |



| Electrical            | 7306  | 25%  |
|---------