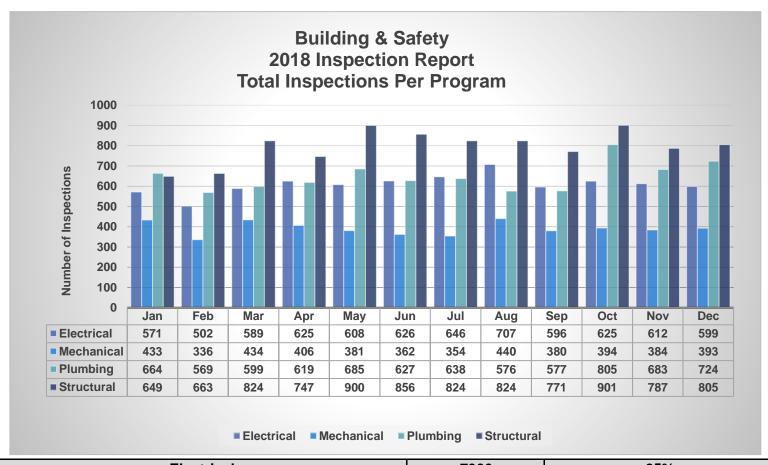

| 33%  |
| Total Inspections YTD | 21904 | 100% |



| Electrical            | 5565  | 25%  |
|-----------------------|-------|------|
| Mechanical            | 3599  | 16%  |
| Plumbing              | 5406  | 24%  |
| Structural            | 7524  | 34%  |
| Total Inspections YTD | 22094 | 100% |



| Electrical            | 5389  | 24%  |
|-----------------------|-------|------|
| Mechanical            | 3428  | 15%  |
| Plumbing              | 6040  | 27%  |
| Structural            | 7559  | 34%  |
| Total Inspections YTD | 22416 | 100% |



| Electrical            | 4927  | 24%  |
|-----------------------|-------|------|
| Mechanical            | 3269  | 16%  |
| Plumbing              | 5468  | 27%  |
| Structural            | 6514  | 32%  |
| Total Inspections YTD | 20178 | 100% |



| Electrical            | 7306  | 25%  |
|-----------------------|-------|------|
| Mechanical            | 4697  | 16%  |
| Plumbing              | 7766  | 26%  |
| Structural            | 9551  | 33%  |
| Total Inspections YTD | 29320 | 100% |



| Electrical            | 6138  | 24%  |
|-----------------------|-------|------|
| Mechanical            | 4351  | 17%  |
| Plumbing              | 6568  | 26%  |
| Structural            | 8326  | 33%  |
| Total Inspections YTD | 25383 | 100% |



| Electrical            | 5987  | 26%  |
|-----------------------|-------|------|
| Mechanical            | 4056  | 18%  |
| Plumbing              | 5808  | 25%  |
| Structural            | 7217  | 31%  |
| Total Inspections YTD | 23068 | 100% |



| Electrical            | 6427  | 29%  |
|---------