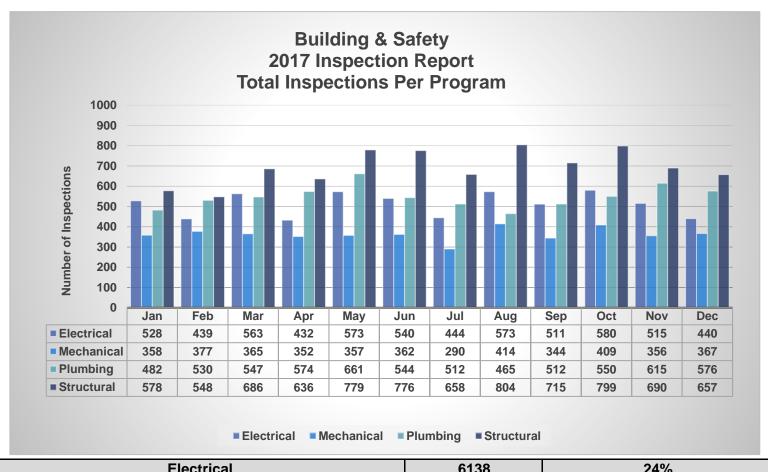

| Electrical            | 6138  | 24%  |
|-----------------------|-------|------|
| Mechanical            | 4351  | 17%  |
| Plumbing              | 6568  | 26%  |
| Structural            | 8326  | 33%  |
| Total Inspections YTD | 25383 | 100% |