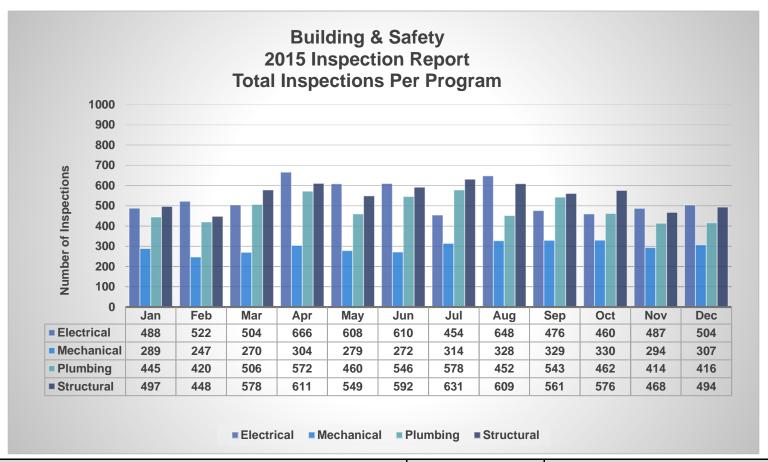

| 32%  |
| Total Inspections YTD | 20178 | 100% |



| Electrical            | 7306  | 25%  |
|-----------------------|-------|------|
| Mechanical            | 4697  | 16%  |
| Plumbing              | 7766  | 26%  |
| Structural            | 9551  | 33%  |
| Total Inspections YTD | 29320 | 100% |



| Electrical            | 6138  | 24%  |
|-----------------------|-------|------|
| Mechanical            | 4351  | 17%  |
| Plumbing              | 6568  | 26%  |
| Structural            | 8326  | 33%  |
| Total Inspections YTD | 25383 | 100% |



| Electrical            | 5987  | 26%  |
|-----------------------|-------|------|
| Mechanical            | 4056  | 18%  |
| Plumbing              | 5808  | 25%  |
| Structural            | 7217  | 31%  |
| Total Inspections YTD | 23068 | 100% |



| Electrical            | 6427  | 29%  |
|-----------------------|-------|------|
| Mechanical            | 3563  | 16%  |
| Plumbing              | 5814  | 26%  |
| Structural            | 6614  | 30%  |
| Total Inspections YTD | 22418 | 100% |