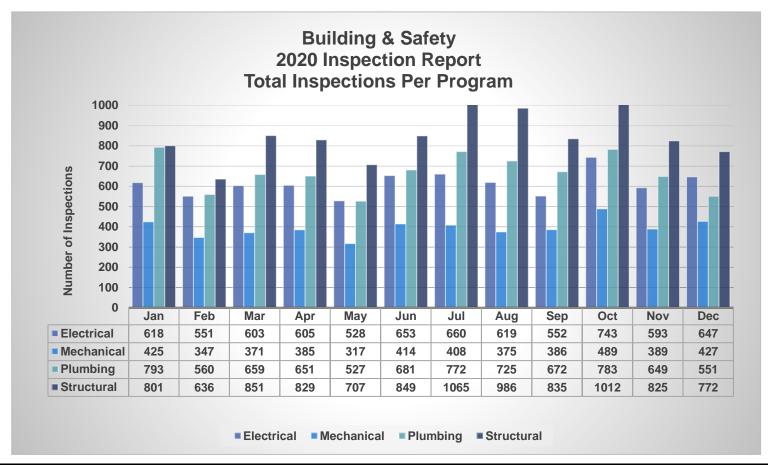

| Electrical            | 6503  | 26%  |
|-----------------------|-------|------|
| Mechanical            | 3745  | 15%  |
| Plumbing              | 6164  | 25%  |
| Structural            | 8631  | 34%  |
| Total Inspections YTD | 25043 | 100% |



| Electrical            | 5335  | 24%  |
|-----------------------|-------|------|
| Mechanical            | 4053  | 19%  |
| Plumbing              | 5260  | 24%  |
| Structural            | 7256  | 33%  |
| Total Inspections YTD | 21904 | 100% |



| Electrical            | 5565  | 25%  |
|-----------------------|-------|------|
| Mechanical            | 3599  | 16%  |
| Plumbing              | 5406  | 24%  |
| Structural            | 7524  | 34%  |
| Total Inspections YTD | 22094 | 100% |



| Electrical            | 5389  | 24%  |
|-----------------------|-------|------|
| Mechanical            | 3428  | 15%  |
| Plumbing              | 6040  | 27%  |
| Structural            | 7559  | 34%  |
| Total Inspections YTD | 22416 | 100% |



| Electrical            | 4927  | 24%  |
|-----------------------|-------|------|
| Mechanical            | 3269  | 16%  |
| Plumbing              | 5468  | 27%  |
| Structural            | 6514  | 32%  |
| Total Inspections YTD | 20178 | 100% |



| Electrical            | 7306  | 25%  |
|-----------------------|-------|------|
| Mechanical            | 4697  | 16%  |
| Plumbing              | 7766  | 26%  |
| Structural            | 9551  | 33%  |
| Total Inspections YTD | 29320 | 100% |



| Electrical            | 6138  | 24%  |
|---------