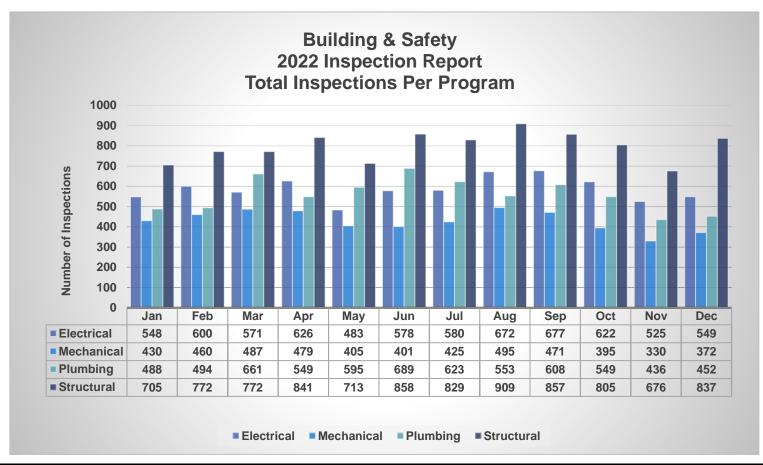

| Electrical            | 6503  | 26%  |
|-----------------------|-------|------|
| Mechanical            | 3745  | 15%  |
| Plumbing              | 6164  | 25%  |
| Structural            | 8631  | 34%  |
| Total Inspections YTD | 25043 | 100% |



| Electrical            | 5335  | 24%  |
|-----------------------|-------|------|
| Mechanical            | 4053  | 19%  |
| Plumbing              | 5260  | 24%  |
| Structural            | 7256  | 33%  |
| Total Inspections YTD | 21904 | 100% |



| Electrical            | 5565  | 25%  |
|-----------------------|-------|------|
| Mechanical            | 3599  | 16%  |
| Plumbing              | 5406  | 24%  |
| Structural            | 7524  | 34%  |
| Total Inspections YTD | 22094 | 100% |



| Electrical            | 5389  | 24%  |
|-----------------------|-------|------|
| Mechanical            | 3428  | 15%  |
| Plumbing              | 6040  | 27%  |
| Structural            | 7559  | 34%  |
| Total Inspections YTD | 22416 | 100% |



| Electrical            | 4927  | 24%  |
|---------