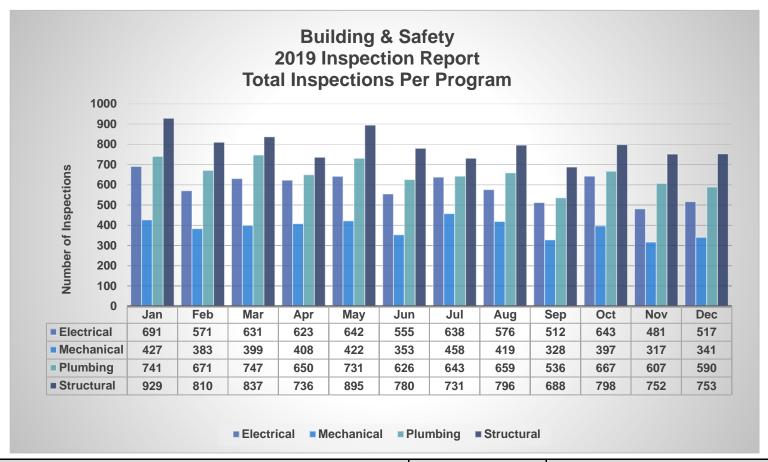

| 34%  |
| Total Inspections YTD | 25043 | 100% |



| Electrical            | 5335  | 24%  |
|-----------------------|-------|------|
| Mechanical            | 4053  | 19%  |
| Plumbing              | 5260  | 24%  |
| Structural            | 7256  | 33%  |
| Total Inspections YTD | 21904 | 100% |



| Electrical            | 5565  | 25%  |
|-----------------------|-------|------|
| Mechanical            | 3599  | 16%  |
| Plumbing              | 5406  | 24%  |
| Structural            | 7524  | 34%  |
| Total Inspections YTD | 22094 | 100% |



| Electrical            | 5389  | 24%  |
|-----------------------|-------|------|
| Mechanical            | 3428  | 15%  |
| Plumbing              | 6040  | 27%  |
| Structural            | 7559  | 34%  |
| Total Inspections YTD | 22416 | 100% |



| Electrical            | 4927  | 24%  |
|-----------------------|-------|------|
| Mechanical            | 3269  | 16%  |
| Plumbing              | 5468  | 27%  |
| Structural            | 6514  | 32%  |
| Total Inspections YTD | 20178 | 100% |



| Electrical            | 7306  | 25%  |
|-----------------------|-------|------|
| Mechanical            | 4697  | 16%  |
| Plumbing              | 7766  | 26%  |
| Structural            | 9551  | 33%  |
| Total Inspections YTD | 29320 | 100% |



| Electrical            | 6138  | 24%  |
|-----------------------|-------|------|
| Mechanical            | 4351  | 17%  |
| Plumbing              | 6568  | 26%  |
| Structural            | 8326  | 33%  |
| Total Inspections YTD | 25383 | 100% |



| Electrical            | 5987  | 26%  |
|---------